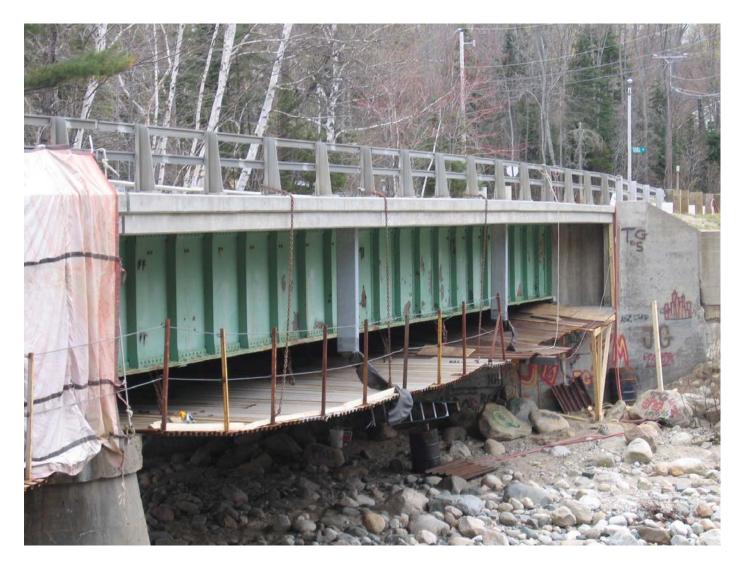

## PROJECT DESCRIPTION: Blasting & Painting Project Cable Supported Metal Deck Platform System

**Cable Supported/Metal Deck Platform** 

**Cable Supported/Metal Deck Platform** 

Cable Supported/Metal Deck Platform System & Containment