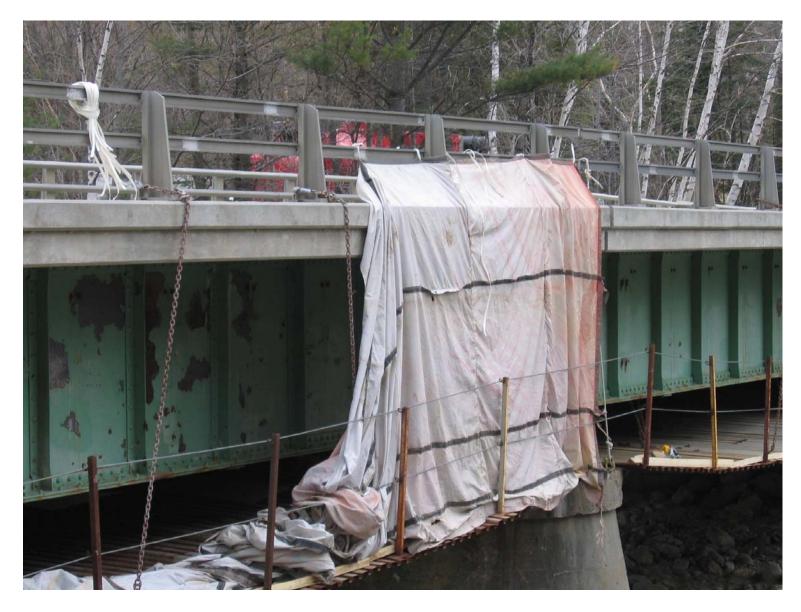

Cable Supported/Metal Deck Platform System & Side Containment

Cable Supported/Metal Deck Platform System & Side Containment

**Moose Crossing**