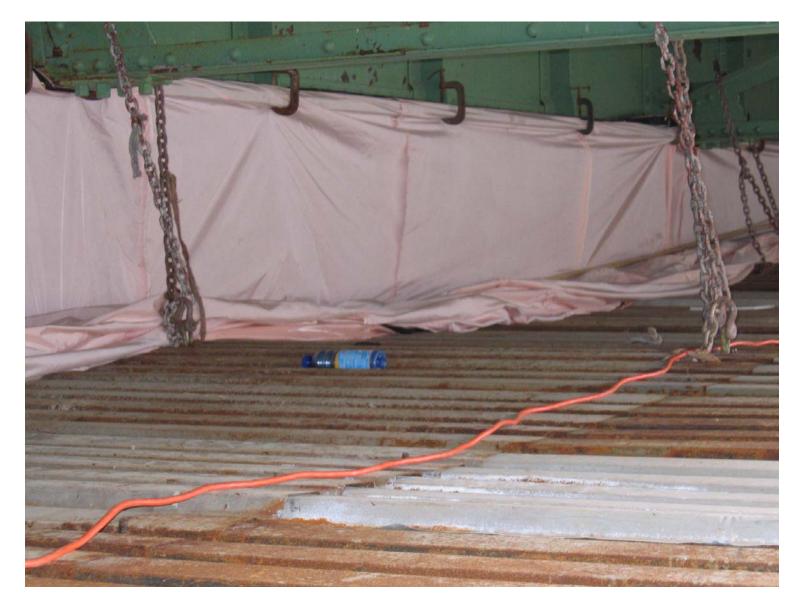

## PROJECT DESCRIPTION: Blasting & Painting Project Cable Supported Metal Deck Platform System

**Cable Supported/Metal Deck Platform** 

**Cable Supported/Metal Deck Platform** 

Cable Supported/Metal Deck Platform System & Containment