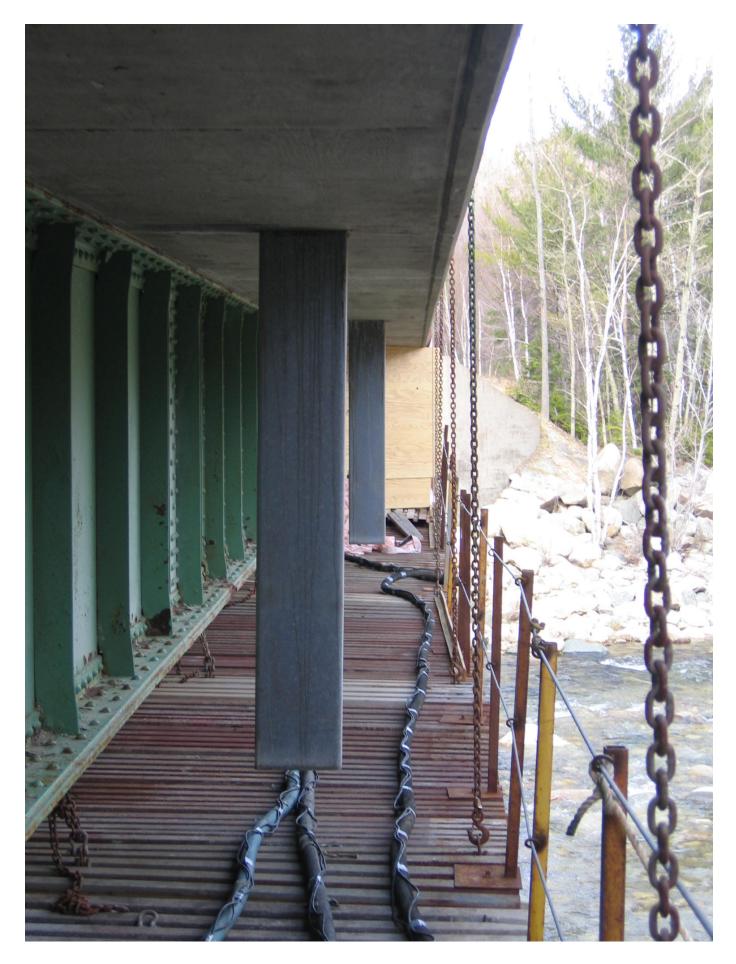

Horizontal End Support Beam Assembly W/ Clamping Plate Assemblies & Chain Tie Backs & Cable Supported/Metal Deck Platform System

Horizontal End Support Beam Assembly W/Clamping Plate Assemblies & Chain Tie Backs