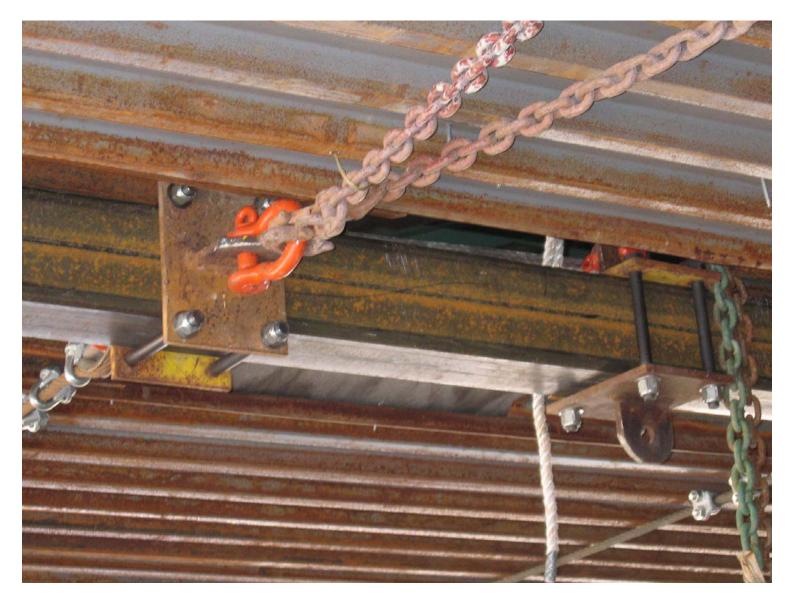

Horizontal End Support Beam Assembly W/ Clamping Plate Assemblies & Chain Tie Backs & Cable Supported/Metal Deck Platform System

Horizontal End Support Beam Assembly W/Clamping Plate Assemblies & Chain Tie Backs