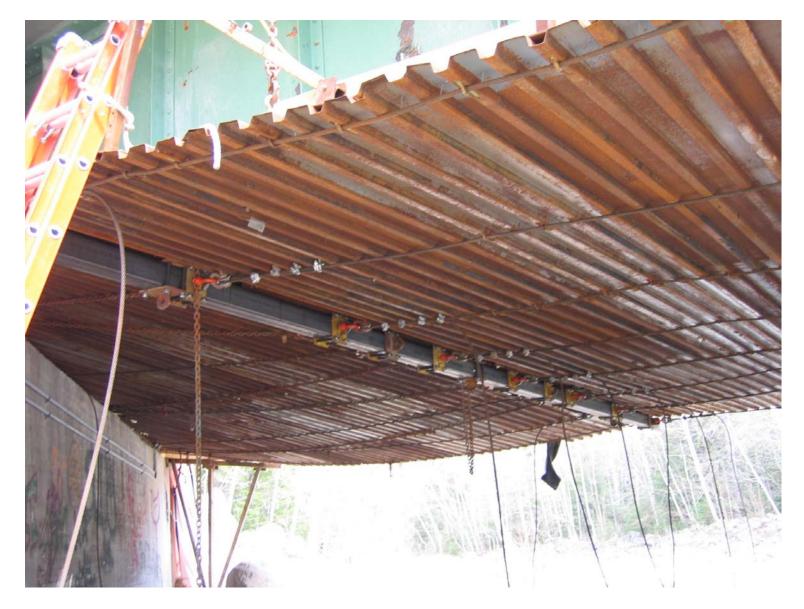

## PROJECT DESCRIPTION: Blasting & Painting Project Cable Supported Metal Deck Platform System

**Cable Supported/Metal Deck Platform** 

**Cable Supported/Metal Deck Platform** 

Cable Supported/Metal Deck Platform System & Containment